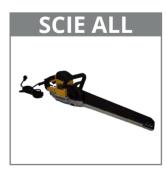

## **SAWS**

ALLIGATOR SAW

Cutting length: 45cm

**BAN SAW** 

Cutting height : 50cm Single phase 220volts

We recommend this electric Alligator saw for cutting IsoHemp hempcrete blocks on all types of construction sites.