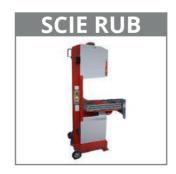

## **SAWS**

ALLIGATOR SAW

Cutting length: 45cm

**BAN SAW** 

Cutting height : 50cm Single phase 220volts

We recommend this electric Alligator saw for cutting IsoHemp hempcrete blocks on all types of construction sites.

We recommend this band saw for cutting IsoHemp hempcrete blocks for larger projects.