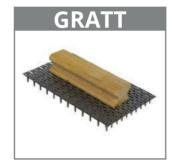

## **TOOLS**

Tools and saws available for sale, recommended for on-site use with hemp blocks.

**TROWEL** Teeth: 7mm x 7mm

| TRU07 | For 9cm blocks  |
|-------|-----------------|
| TRU10 | For 12cm blocks |
| TRU12 | For 15cm blocks |
| TRU20 | For 20cm blocks |
| TRU30 | For 30cm blocks |